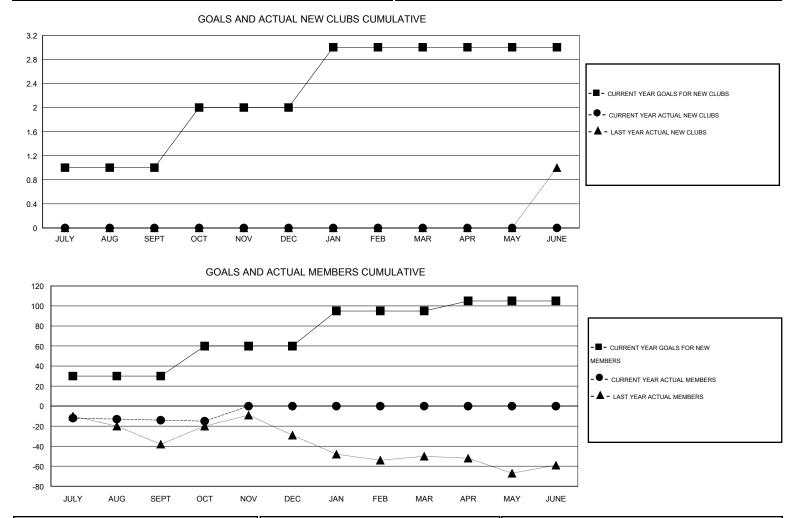

## LOCATION MARYLAND

GMT CA 1

| Clubs<br>RESULTS FOR 2015-2016 |   |   |   |   | Members<br>RESULTS FOR 2015-2016 |    |    |    |     |
|--------------------------------|---|---|---|---|----------------------------------|----|----|----|-----|
|                                |   |   |   |   |                                  |    |    |    |     |
| JULY/AUG/SEPT                  | 1 | 0 | 0 | 0 | JULY/AUG/SEPT                    | 30 | 42 | 56 | -14 |
| OCT/NOV/DEC                    | 1 | 0 | 0 | 0 | OCT/NOV/DEC                      | 30 | 13 | 14 | -1  |
| JAN/FEB/MAR                    | 1 | 0 | 0 | 0 | JAN/FEB/MAR                      | 35 | 0  | 0  | 0   |
| APR/MAY/JUNE                   | 0 | 0 | 0 | 0 | APR/MAY/JUNE                     | 10 | 0  | 0  | 0   |